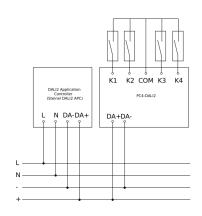

### Connection of 4-fold push-button coupler to DALI2 APC

#### **Function description**

Create connection. The PC4-DALI2 push-button coupler enables up to 4 commercially available push-buttons to be incorporated into a DALI2 lighting system. Installation is invisible and requires no additional power supply. Excellent for use with our products of the Control PRO II series in each case in the DALI2 APC interface.