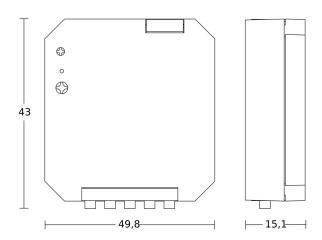

### **Dimension Drawing**

#### **Technical specifications**

| Colour                  | white                                                                                                                              |  |
|-------------------------|------------------------------------------------------------------------------------------------------------------------------------|--|
| Application, room       | one-person office, open-plan office,<br>hotel room, Indoors, classroom,<br>conference room / meeting room,<br>care room, stairwell |  |
| Application, place      | Indoors                                                                                                                            |  |
| Туре                    | Lighting control set                                                                                                               |  |
| PU1, EAN                | 4007841082123                                                                                                                      |  |
| Version                 | white                                                                                                                              |  |
| With remote control     | No                                                                                                                                 |  |
| Settings via            | App, Smartphone, Bus, Tablet                                                                                                       |  |
| Manufacturer's Warranty | 5 years                                                                                                                            |  |
| Dimensions (L x W x H)  | 15 x 43 x 50 mm                                                                                                                    |  |